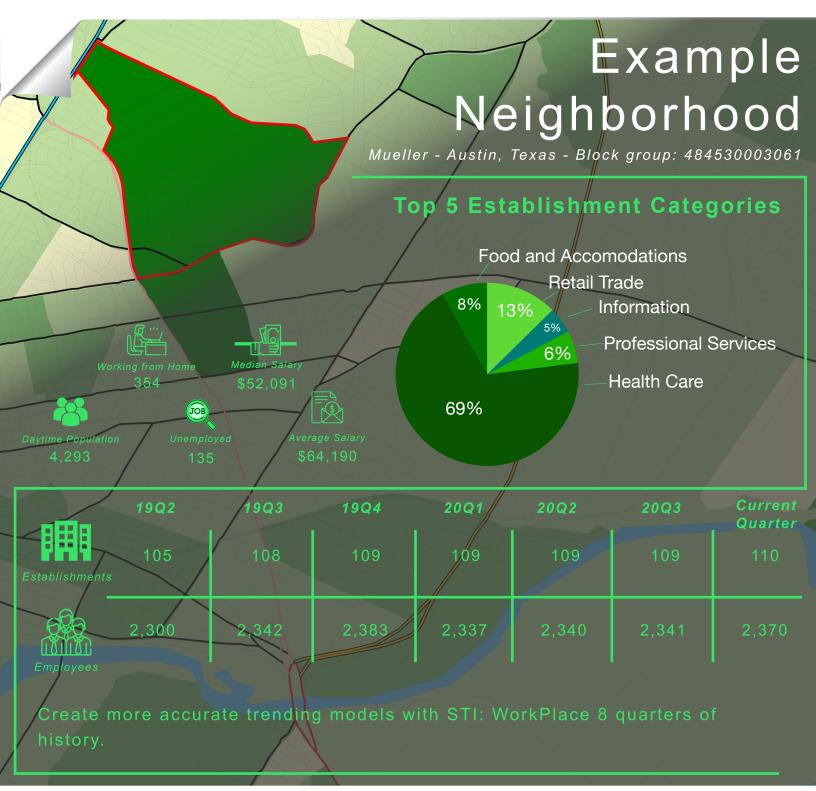

### ACCURATE BUSINESS AND EMPLOYEE ESTIMATES

Unlike other business estimating products, STI: WorkPlace gets its accuracy from unique, trustworthy data sources, including the U.S. Census Bureau, the Bureau of Labor Statistics, and the U.S. Postal Service.

## **PROVIDES ENHANCED BUSINESS INSIGHT**

STI: WorkPlace delivers robust business knowledge, including business counts, employee estimates, a list of worker occupations, and employee salaries and wages.